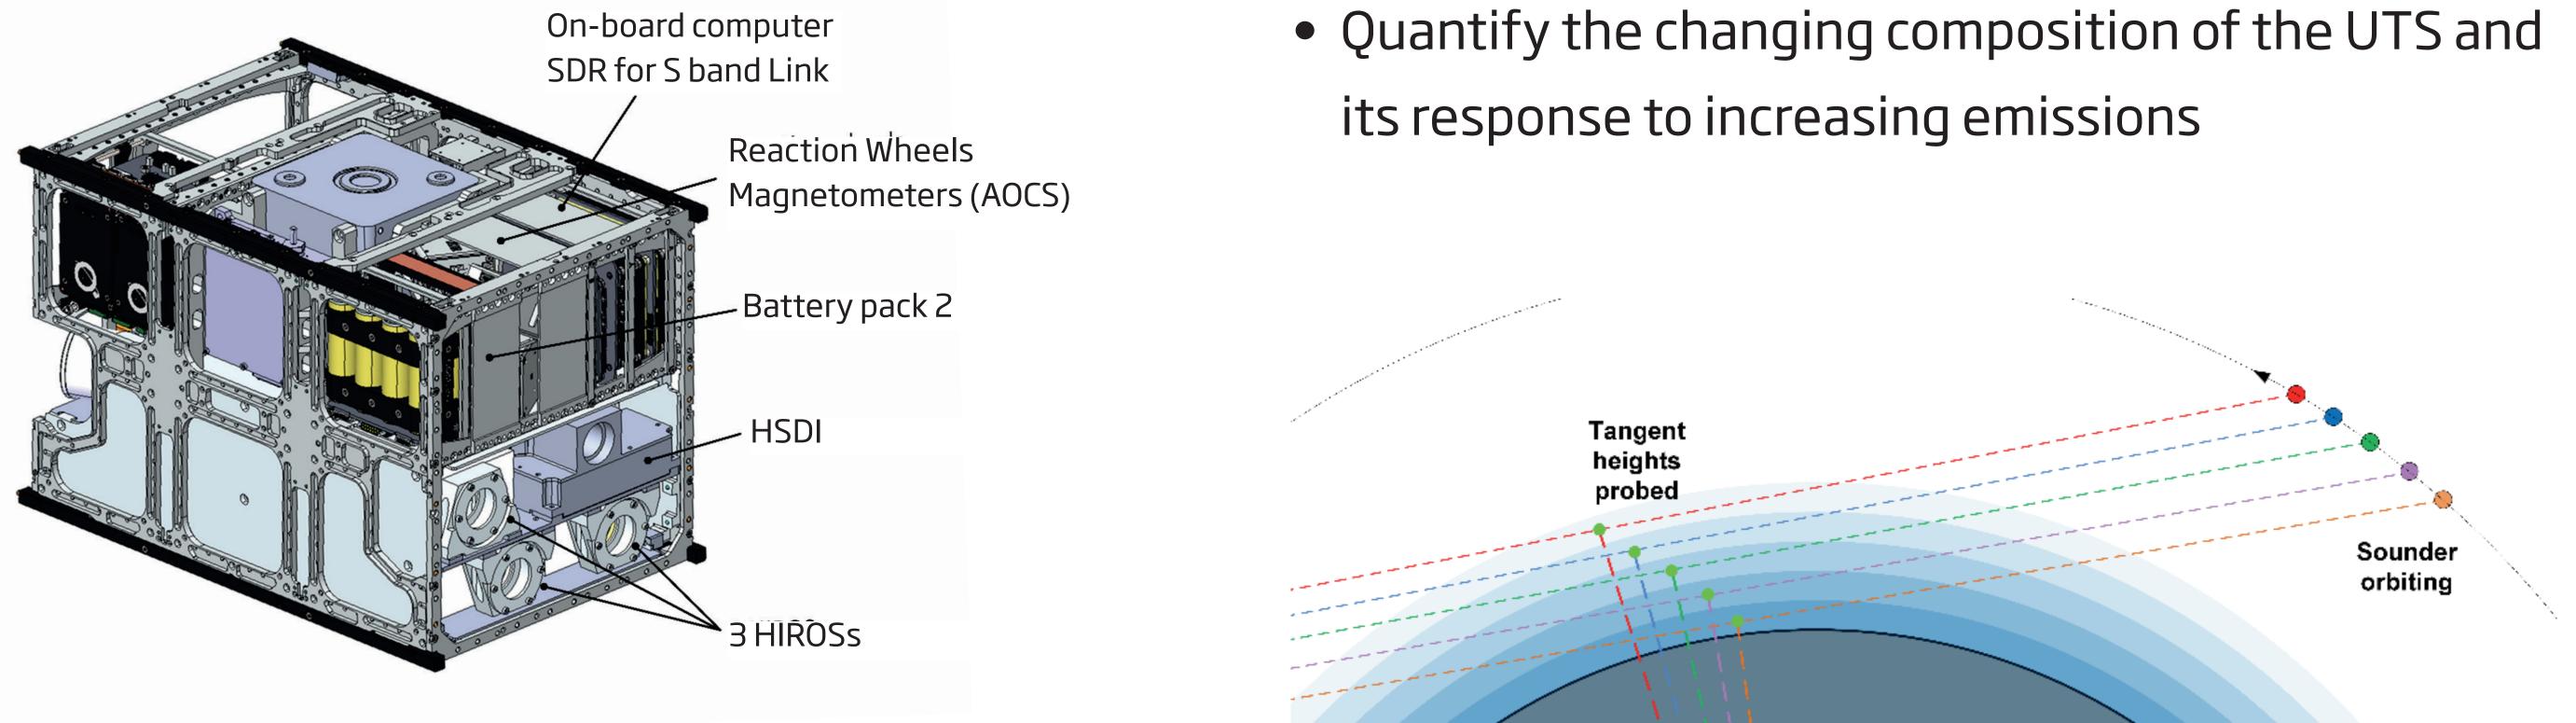

### CLIMATE CHANGE MONITORING MISSION

The SCOUT CubeMAP Missions is a part of ESA's Earth Observation strategy. The mission goal is to study, understand, and quantify processes in the Upper Troposphere and Stratosphere (UTS), study and contribute to trends analysis in its composition and its effects on climate.

#### **4 mission objectives**

- Understand H2O response to changing temperatures and feedback on climate
- Understand the impact of climate change on ozone and interactions in NWP
- Provide an UTS accurate representation to better constrain regional emission estimates of GHG & O3