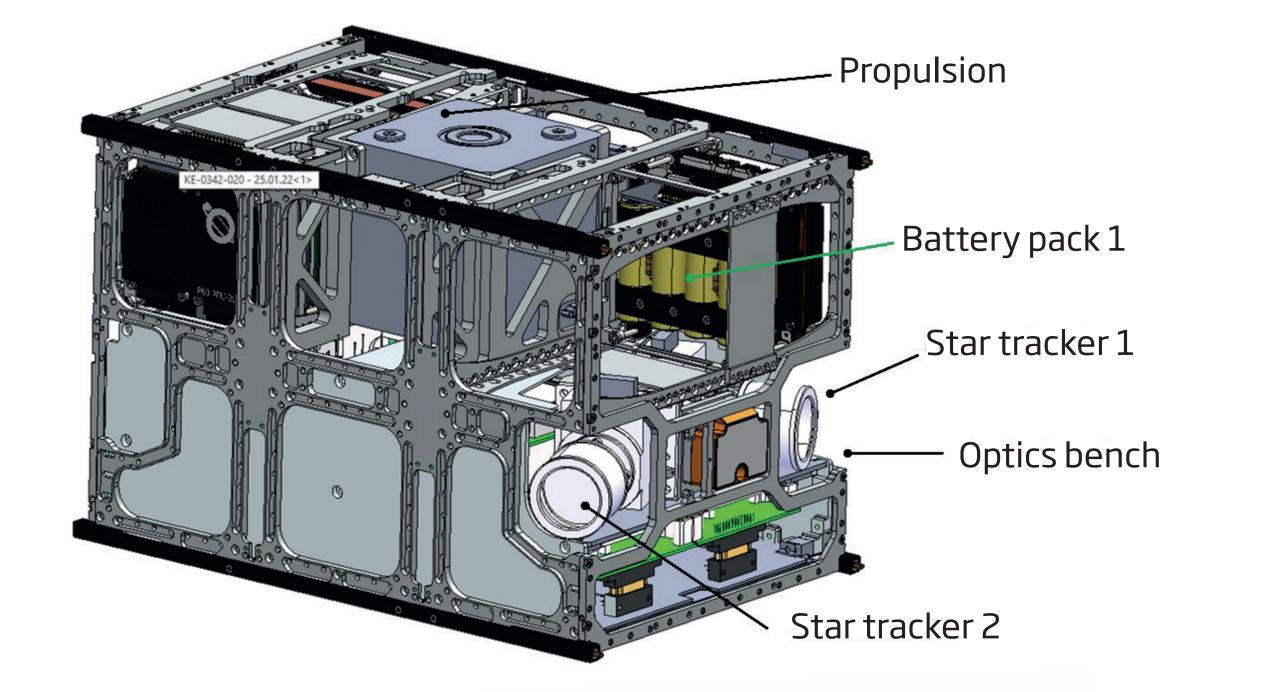

# 

### CLIMATE CHANGE MONITORING MISSION



The SCOUT CubeMAP Missions is a part of ESA's Earth Observation strategy. The mission goal is to study, understand, and quantify processes in the Upper Troposphere and Stratosphere (UTS), study and contribute to trends analysis in its composition and its effects on climate.

#### **3 X 12U PLATFORM (23 KG EACH)**





## **SCIENCE MISSION**

#### **4 mission objectives**

- Understand H2O response to changing temperatures and feedback on climate
- Understand the impact of climate change on ozone and interactions in NWP
- Provide an UTS accurate representation to better constrain regional emission estimates of GHG & O3



GomSpace A/S · Global Headquarters: Langagervej 6 · 9220 Aalborg East · Denmark · www.gomspace.com